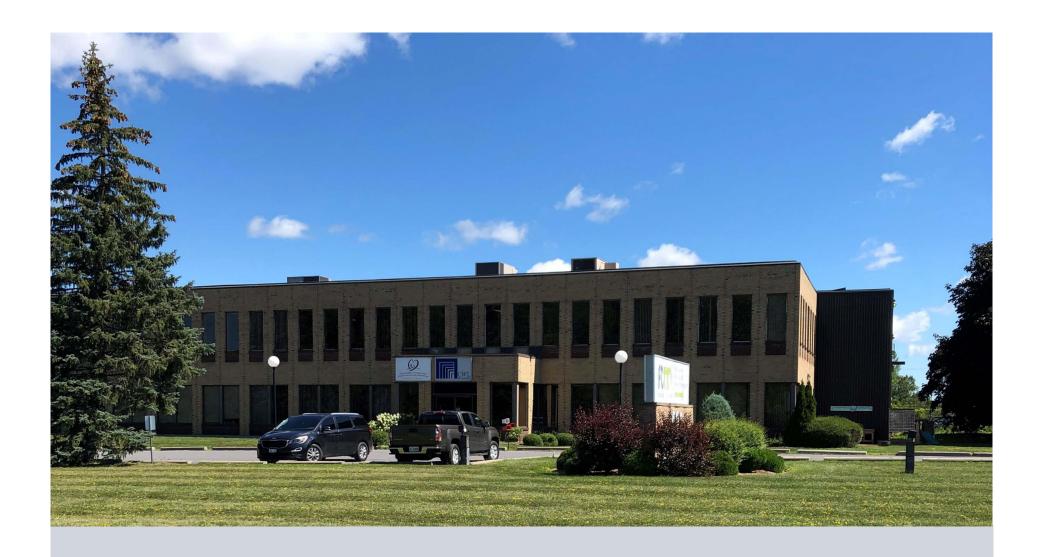

## Overview

600 Cambell is a well located industrial and office building in Cornwall, ON, only a 60-minute drive from Montreal.

Boasting 22' heights, 12 loading docks, a dock level and both easy truck accesibility from the highway and to the property.

#### Property Highlights

- Over 150,000 Sq.Ft. of industrial space
- Idealy located to service both Ottawa and Montreal markets
- Easy access to Highway 401 and cross-border USA
- 22' foot ceiling height to the roof deck
- 12 loading docks
- Drive in accessibility