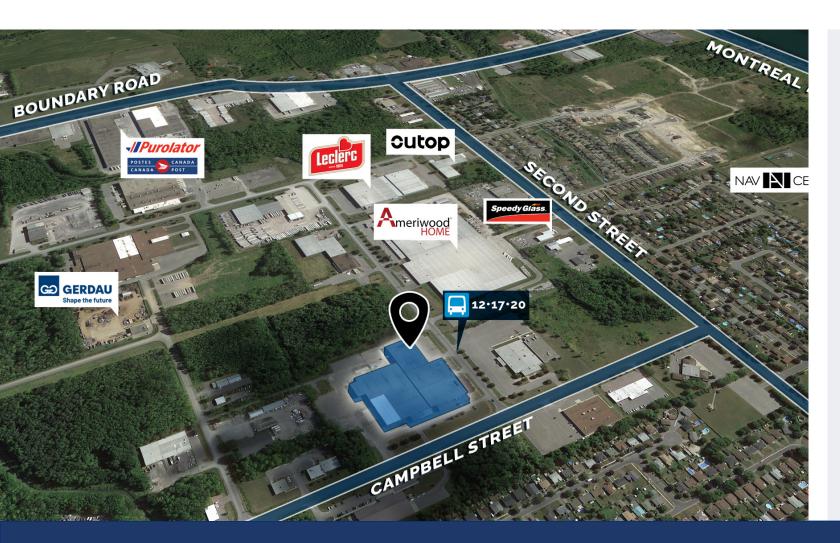

## Location and Access

Cornwall-Summertown Regional Airport

14 min drive

Montreal

1 hr 30 min drive

Ottawa

1 hr 15 min drive