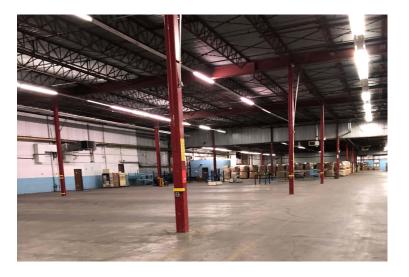

## Overview

600 Cambell is a well located industrial and office building in Cornwall, ON, only a 60-minute drive from Montreal.

Boasting 22' heights, 12 loading docks, a dock level and both easy truck accesibility from the highway and to the property.

#### Property Highlights

- Over 150,000 Sq.Ft. of industrial space
- Idealy located to service both Ottawa and Montreal markets
- Easy access to Highway 401 and cross-border USA
- 22' foot ceiling height to the roof deck
- 12 loading docks
- Drive in accessibility