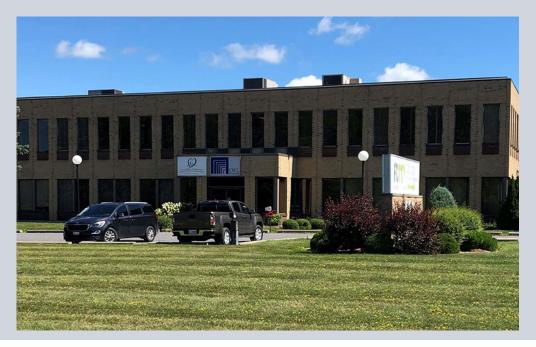

## Overview

600 Cambell is a well located industrial and office building in Cornwall, ON, only a 60-minute drive from Montreal.

Boasting 22' heights, 12 loading docks, a dock level and both easy truck accesibility from the highway and to the property.

#### Property Highlights

- Over 150,000 Sq.Ft. of industrial space
- Idealy located to service both Ottawa and Montreal markets
- Easy access to Highway 401 and cross-border USA
- 22' foot ceiling height to the roof deck
- 12 loading docks
- Drive in accessibility