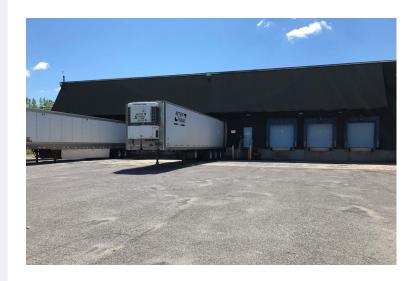

## Overview

600 Cambell is a well located industrial and office building in Cornwall, ON, only a 60-minute drive from Montreal.

Boasting 22' heights, 12 loading docks, a dock level and both easy truck accesibility from the highway and to the property.

#### Property Highlights

- Over 150,000 Sq.Ft. of industrial space
- Idealy located to service both Ottawa and Montreal markets
- Easy access to Highway 401 and cross-border USA
- 22' foot ceiling height to the roof deck
- 12 loading docks
- Drive in accessibility